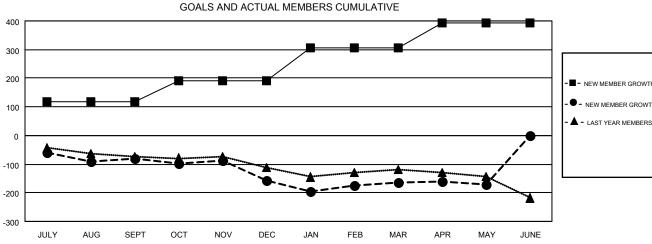

## GMT MONTHLY MEMBERSHIP PROGRESS REPORT

Results as of: 5/31/2017

**LOCATION: OREGON** 

Multiple District 36

**GARY WONG** GMT CA 1

| Clubs                 |               |           |               | Members               |                                                                |                                                              |                                                    |
|-----------------------|---------------|-----------|---------------|-----------------------|----------------------------------------------------------------|--------------------------------------------------------------|----------------------------------------------------|
| RESULTS FOR 2016-2017 |               |           |               | RESULTS FOR 2016-2017 |                                                                |                                                              |                                                    |
| QUARTER               | NEW CLUB GOAL | NEW CLUBS | DROPPED CLUBS | QUARTER               | NEW MEMBER GROWTH<br>NET GOAL (not reinstated<br>or transfers) | NEW MEMBER<br>GROWTH ACTUAL (not<br>reinstated or transfers) | DROPPED<br>MEMBERS ACTUAL<br>(including transfers) |
| JULY/AUG/SEPT         | 2             | 1         | 0             | JULY/AUG/SEPT         | 117                                                            | 87                                                           | 169                                                |
| OCT/NOV/DEC           | 1             | 0         | 6             | OCT/NOV/DEC           | 74                                                             | 90                                                           | 165                                                |
| JAN/FEB/MAR           | 2             | 0         | 0             | JAN/FEB/MAR           | 115                                                            | 106                                                          | 112                                                |
| APR/MAY/JUNE          | 2             | 0         | 0             | APR/MAY/JUNE          | 86                                                             | 52                                                           | 60                                                 |