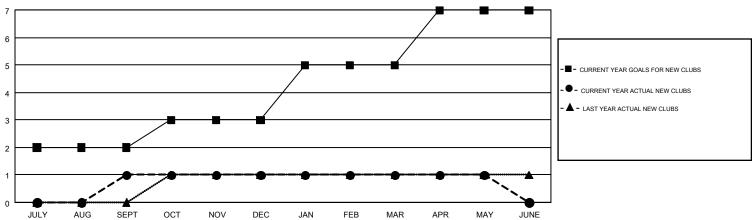

## GMT MONTHLY MEMBERSHIP PROGRESS REPORT

Results as of: 5/31/2017

**LOCATION: OREGON** 

Multiple District 36

**GARY WONG** GMT CA 1

| Clubs                 |               |           |               | Members               |                                                                |                                                              |                                                    |
|-----------------------|---------------|-----------|---------------|-----------------------|----------------------------------------------------------------|--------------------------------------------------------------|----------------------------------------------------|
| RESULTS FOR 2016-2017 |               |           |               | RESULTS FOR 2016-2017 |                                                                |                                                              |                                                    |
| QUARTER               | NEW CLUB GOAL | NEW CLUBS | DROPPED CLUBS | QUARTER               | NEW MEMBER GROWTH<br>NET GOAL (not reinstated<br>or transfers) | NEW MEMBER<br>GROWTH ACTUAL (not<br>reinstated or transfers) | DROPPED<br>MEMBERS ACTUAL<br>(including transfers) |
| JULY/AUG/SEPT         | 2             | 1         | 0             | JULY/AUG/SEPT         | 117                                                            | 87                                                           | 169                                                |
| OCT/NOV/DEC           | 1             | 0         | 6             | OCT/NOV/DEC           | 74                                                             | 90                                                           | 165                                                |
| JAN/FEB/MAR           | 2             | 0         | 0             | JAN/FEB/MAR           | 115                                                            | 106                                                          | 112                                                |
| APR/MAY/JUNE          | 2             | 0         | 0             | APR/MAY/JUNE          | 86                                                             | 52                                                           | 60                                                 |

## GOALS AND ACTUAL NEW CLUBS CUMULATIVE

| -■- NEW MEMBER GROWTH NET GOAL    |
|-----------------------------------|
| - ● - NEW MEMBER GROWTH ACTUAL    |
| - ▲ - LAST YEAR MEMBERSHIP ACTUAL |
|                                   |
|                                   |
|                                   |